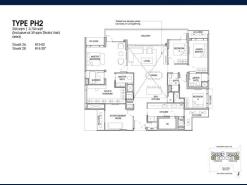

# RESIDENTIAL - CONDOMINIUM 2,756SQFT (256SQM) / CALL FOR PRICE!

4 - Bedroom Penthouse

■ **NO. OF FLOORS**: 15

■ FLOOR/LEVEL: 14 - PENTHOUSE

■ BED ROOMS: 4+1
■ BATH ROOMS: 6
■ MAIDS ROOMS: N/A
■ PARKING SPACES: N/A

**■ LAYOUT TYPE**: REGULAR

■ FACING: N/A
■ VIEWING: OTHER

■ SELLING PRICE: CALL FOR PRICE