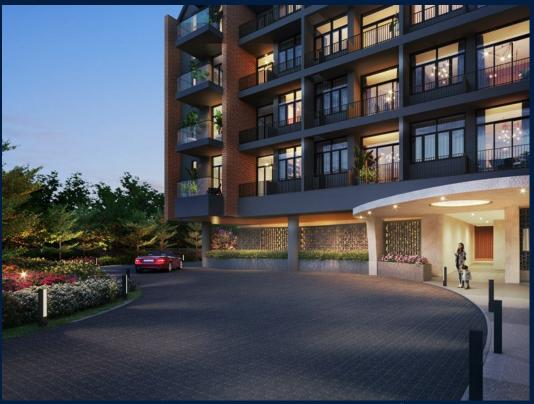

# **RESIDENTIAL - CONDOMINIUM**

99, STILL ROAD, EAST COAST, MARINE PARADE,

**SINGAPORE 423989** 

**LISTING ID:** SGLD34294195 **TENURE: FREEHOLD** 

■ TITLE: N/A

■ SIZE BUILT-UP: 2,185SQFT (203SQM) SIZE LAND: 23,541SQFT (2,187SQM)

## **CLAYDENCE**

Condominium for Sale: Partially furnished, 4 bedroom, 4 bathroom. Completion in 2025, this penthouse unit is in original condition. Tenure: Freehold Located in Singapore's district D15 near East Coast, Marine Parade in the area East Coast (Central region).