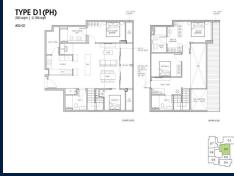

# **RESIDENTIAL - CONDOMINIUM** 2,185SQFT (203SQM) / CALL FOR PRICE!

+65 8826 8877

4 - Bedroom (Premium) Penthouse

# **RESIDENTIAL - CONDOMINIUM**

99, STILL ROAD, EAST COAST, MARINE PARADE,

**SINGAPORE 423989** 

**LISTING ID:** SGLD34294195 **TENURE: FREEHOLD** 

■ TITLE: N/A

■ SIZE BUILT-UP: 2,185SQFT (203SQM) SIZE LAND: 23,541SQFT (2,187SQM)

■ NO. OF FLOORS:

5 - PENTHOUSE FLOOR/LEVEL:

**BED ROOMS:** 4+3 **BATH ROOMS: MAIDS ROOMS:** N/A ■ PARKING SPACES: N/A

**LAYOUT TYPE: REGULAR** 

**■ FACING:** N/A **VIEWING:** OTHER

**■ SELLING PRICE:** 

**■ COMPLETION YEAR:** 2025