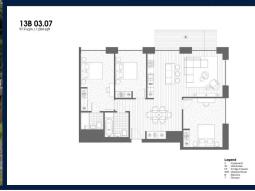

# **RESIDENTIAL - APARTMENT** 1,054SQFT (98SQM) / CALL FOR PRICE!

John Cabot House: 3 - Bedroom

### **RESIDENTIAL - APARTMENT**

NORTH WOOLWICH ROAD, LONDON, E16 2BG, LONDON, LONDON, UNITED KINGDOM

**LISTING ID:** SGLD36133291 TENURE: LEASEHOLD 999

■ TITLE: N/A

■ SIZE BUILT-UP: 1,054SQFT (98SQM)

SIZE LAND: N/A ■ NO. OF FLOORS: FLOOR/LEVEL: N/A - N/A

**BED ROOMS:** 

**BATH ROOMS:** 2 **MAIDS ROOMS:** N/A ■ PARKING SPACES: N/A

**REGULAR** LAYOUT TYPE:

■ FACING: N/A **VIEWING:** OTHER

■ SELLING PRICE:

**■ COMPLETION YEAR:** 

**CONDITION: ORIGINAL CONDITION FURNISHING:** PARTIALLY FURNISHED

#### **ROYAL WHARF**

Spacious 1,054sqft (98sqm), partially furnished, 3 bedroom, 2 bathroom Apartment for Sale. Completion in 2017, this unit is in original condition. Others: leasehold 999 This property is currently vacant and ready to move in. Block: John Cabot Location: London, United Kingdom.