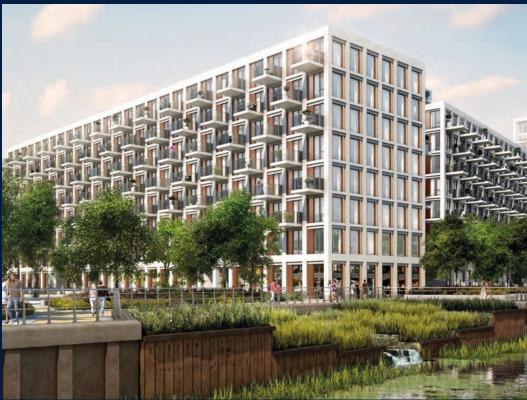

#### **ROYAL WHARF**

Spacious 1,054sqft (98sqm), partially furnished, 3 bedroom, 2 bathroom Apartment for Sale. Completion in 2017, this unit is in original condition. Others: leasehold 999 This property is currently vacant and ready to move in. Block: John Cabot Location: London, United Kingdom.