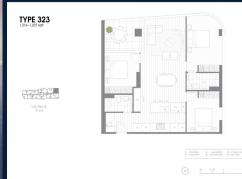

# RESIDENTIAL - CONDOMINIUM 1,216SQFT (113SQM) / CALL FOR PRICE!

+65 8826 8877

Magnolia : 3 - Bedroom + Study

#### **RESIDENTIAL - CONDOMINIUM**

235 SPRINGVALE ROAD, GLEN WAVERLEY, VIC 3150, MELBOURNE, MELBOURNE, AUSTRALIA

■ LISTING ID: SGLD36387258 ■ TENURE: FREEHOLD

■ TITLE: N/A

■ **SIZE BUILT-UP**: 1,216SQFT (113SQM) ■ **SIZE LAND**: 2.619AC (1.060HA)

■ NO. OF FLOORS: 18 ■ FLOOR/LEVEL: N/A - N/A

■ BED ROOMS: 3
■ BATH ROOMS: 2
■ MAIDS ROOMS: N/A
■ PARKING SPACES: N/A

■ LAYOUT TYPE: CORNER
■ FACING: N/A
■ VIEWING: OTHER

■ SELLING PRICE: CALL FOR PRICE

■ COMPLETION YEAR: 202