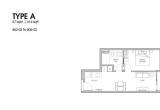

# RESIDENTIAL - CONDOMINIUM 614SQFT (57SQM) / CALL FOR PRICE!

1 - Bedroom

■ NO. OF FLOORS:

■ FLOOR/LEVEL: 3 - MIDDLE FLOOR

■ BED ROOMS: 1
■ BATH ROOMS: 1
■ MAIDS ROOMS: N/A

■ PARKING SPACES: N/A
■ LAYOUT TYPE: REGULAR
■ FACING: N/A

■ FACING: N/A
■ VIEWING: OTHER

■ SELLING PRICE: CALL FOR PRICE