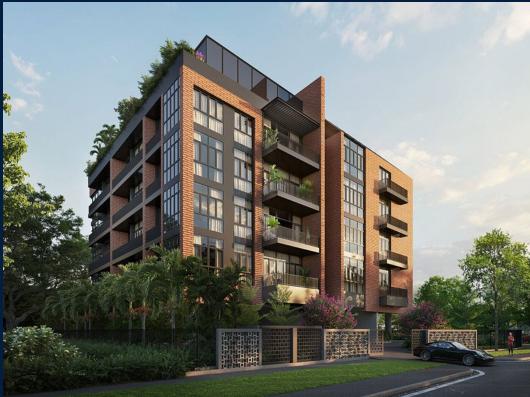

### **RESIDENTIAL - CONDOMINIUM**

99, STILL ROAD, EAST COAST, MARINE PARADE,

**SINGAPORE 423989** 

■ LISTING ID: SGLD37285776 ■ TENURE: FREEHOLD

■ TITLE: N/A
■ SIZE BUILT-UP: 614SQFT (57SQM)
■ SIZE LAND: 23,541SQFT (2,187SQM)

### CLAYDENCE

Condominium for Sale: Partially furnished, 1 bedroom, 1 bathroom. Completion in 2025, this unit is in original condition. Tenure: Freehold Located in Singapore's district D15 near East Coast, Marine Parade in the area East Coast (Central region).