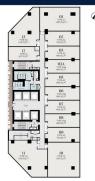

## **COMMERCIAL - OFFICE**

157 JALAN AMPANG, KUALA AMPANG, WILAYAH PERSEKUTUAN KUALA LUMPUR, 55000, KUALA

SGLD37648<u>233</u> **LISTING ID: TENURE: FREEHOLD** 

■ TITLE: N/A

**SIZE BUILT-UP:** 12,449SQFT (1,157SQM) SIZE LAND: 3.112AC (1.259HA)

NO. OF FLOORS: 29

■ FLOOR/LEVEL: N/A - N/A **■ PARKING SPACES:** N/A **LAYOUT TYPE: OTHER FACING:** N/A

**CITY VIEW ■ VIEWING:** 

■ SELLING PRICE:

**■ COMPLETION YEAR:** 2024

**ORIGINAL CONDITION CONDITION:** 