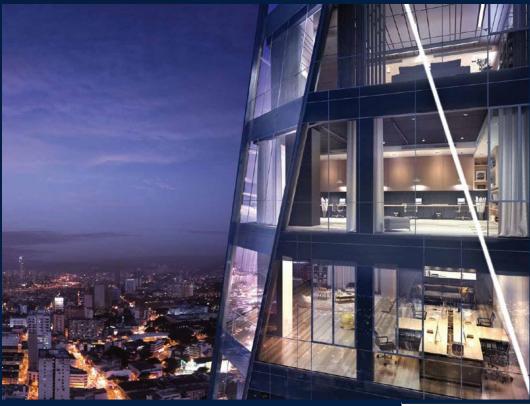

# FOR SALE COMMERCIAL - OFFICE 12,449SQFT (1,157SQM) / CALL FOR PRICE! **COMMERCIAL - OFFICE**

Signature Office: Strata Office

## **COMMERCIAL - OFFICE**

157 JALAN AMPANG, KUALA AMPANG, WILAYAH PERSEKUTUAN KUALA LUMPUR, 55000, KUALA

SGLD37648<u>233</u> **LISTING ID: TENURE: FREEHOLD** 

■ TITLE: N/A

**SIZE BUILT-UP:** 12,449SQFT (1,157SQM) SIZE LAND: 3.112AC (1.259HA)

NO. OF FLOORS: 29

■ FLOOR/LEVEL: N/A - N/A **■ PARKING SPACES:** N/A **LAYOUT TYPE: OTHER FACING:** N/A

**CITY VIEW ■ VIEWING:** 

■ SELLING PRICE:

**■ COMPLETION YEAR:** 2024

**ORIGINAL CONDITION CONDITION:** 

### **OXLEY TOWERS**