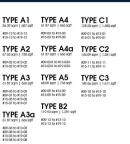

## **COMMERCIAL - OFFICE**

157 JALAN AMPANG, KUALA AMPANG, WILAYAH PERSEKUTUAN KUALA LUMPUR, 55000, KUALA

SGLD37648<u>233</u> **LISTING ID: TENURE: FREEHOLD** 

■ TITLE: N/A

**SIZE BUILT-UP:** 12,449SQFT (1,157SQM) SIZE LAND: 3.112AC (1.259HA)