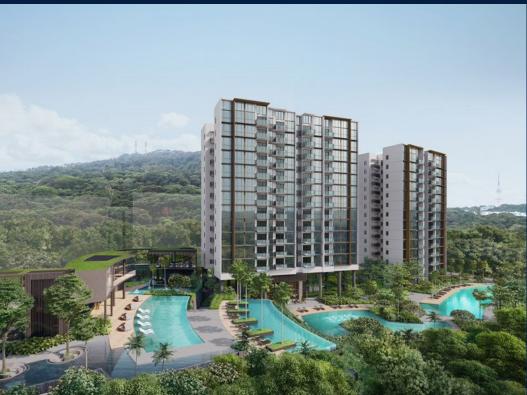

#### THE BOTANY AT DAIRY FARM

Condominium for Sale: Partially furnished, 2 bedroom, 2 bathroom. Completion in 2027, this unit is in original condition. Tenure: Leasehold 99 Located in Singapore's district D23 near Bukit Batok, Bukit Panjang, Choa Chu Kang in the area North West (West region).