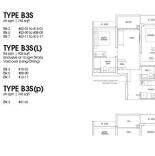

## **RESIDENTIAL - CONDOMINIUM** 743SQFT (69SQM) / CALL FOR PRICE!

2 - Bedroom + Study

■ NO. OF FLOORS:

FLOOR/LEVEL: 1 - LOW FLOOR

**BED ROOMS:** 2+1 **BATH ROOMS: MAIDS ROOMS:** N/A ■ PARKING SPACES: N/A

**LAYOUT TYPE: REGULAR** 

**■ FACING:** N/A **VIEWING:** OTHER

**■ SELLING PRICE:** 

**■ COMPLETION YEAR:** 