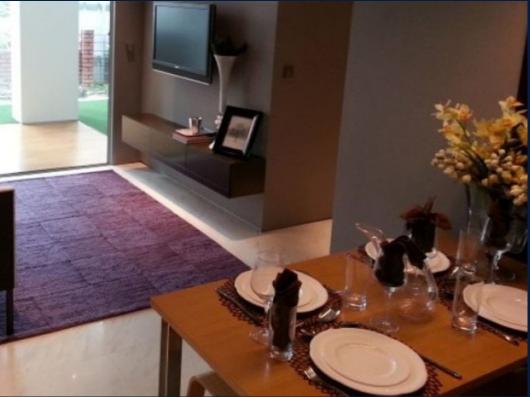

#### **26 NEWTON**

Spacious 1,539sqft (143sqm), partially furnished, 2 bedroom, 2 bathroom Condominium for Sale. Completed in 2016, this penthouse end lot unit is in original condition. Others: Freehold, facing west, 1 other room(s) This property is currently vacant and ready to move in. Located in Singapore's district D11 near Newton, Novena in the area Newton (Central region).

#### **INTERIOR FACILITIES**

Air-Conditioning

Balcony

Internet Connection

Jacuzzi

Private Garden

#### OTHER INTERIOR FEATURES

Cooker Hob/Hood

Dishwasher

Dryer

Fridge

### **EXTERIOR FACILITIES**

24 Hours Security

· Covered Car Park

Swimming Pool

Wading Pool

VISIT THIS PROPERTY AT: https://www.tanmary.com/property/SGLD39071108

L3008899K R007295A