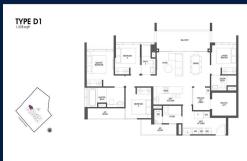

# **RESIDENTIAL - CONDOMINIUM** 1,378SQFT (128SQM) / CALL FOR PRICE!

4 - Bedroom

■ NO. OF FLOORS:

FLOOR/LEVEL: 29 - HIGH FLOOR

**BED ROOMS:** 4+1 **BATH ROOMS:** 3 **MAIDS ROOMS:** N/A ■ PARKING SPACES: N/A **LAYOUT TYPE:** 

**END LOT ■ FACING:** N/A **VIEWING:** N/A

**■ SELLING PRICE:** 