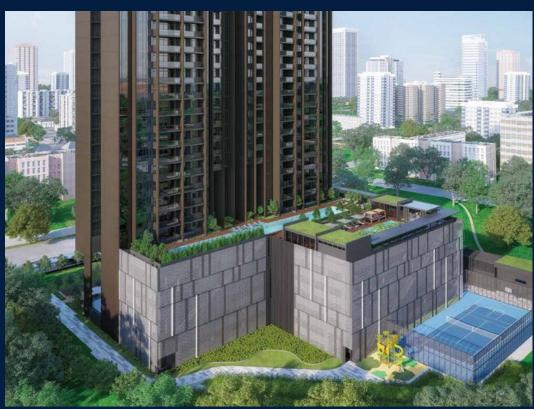

# **PULLMAN RESIDENCES, NEWTON**

Spacious 1,378sqft (128sqm), partially furnished, 4 bedroom, 3 bathroom Condominium for Sale. Completed in 2023, this end lot unit is in original condition. Others: Freehold, 1 other room(s) This property is currently vacant and ready to move in. Located in Singapore's district D11 near Newton, Novena in the area Newton (Central region).

#### **EXTERIOR FACILITIES**

- 24 Hours Security
- Basketball Court
- Covered Car Park
- Jacuzzi

VISIT THIS PROPERTY AT: https://www.tanmary.com/property/SGLD39437502

L3008899K R007295A