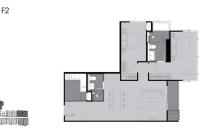

# FOR SALE RESIDENTIAL - CONDOMINIUM 931SQFT (86SQM) / CALL FOR PRICE!

+65 8826 8877

2 - Bedroom

### **RHYTHM EKKAMAI ESTATE**

Spacious 931sqft (86sqm), partially furnished, 2 bedroom, 2 bathroom Condominium for Sale. Completed in 2021, this unit is in original condition. Others: Freehold Location: Bangkok, Thailand