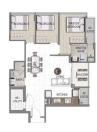

#### **RESIDENTIAL - CONDOMINIUM**

21, LORONG K TELOK KURAU, EAST COAST, MARINE PARADE, SINGAPORE 425617

■ LISTING ID: SGLD39942402 ■ TENURE: FREEHOLD

■ TITLE: N/A

■ **SIZE BUILT-UP**: 797SQFT (74SQM)
■ **SIZE LAND**: 14,875SQFT (1,382SQM)

■ NO. OF FLOORS:

■ FLOOR/LEVEL: N/A - N/A

■ BED ROOMS: 3
■ BATH ROOMS: 2
■ MAIDS ROOMS: N/A
■ PARKING SPACES: N/A
■ LAYOUT TYPE: OTHER
■ FACING: N/A
■ VIEWING: OTHER

■ SELLING PRICE: CALL FOR PRICE

**■ COMPLETION YEAR:** 2025