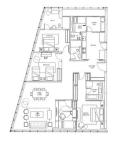

#### **RESIDENTIAL - CONDOMINIUM** FOR SALE 2,088SQFT (194SQM) / CALL FOR PRICE!

+65 8826 8877

TYPE C5a

3 - Bedroom

## **REFLECTIONS AT KEPPEL BAY**

Spacious 2,088sqft (194sqm), fully furnished, 3 bedroom, 3 bathroom Condominium for Sale. Completed in 2011, this high floor corner unit is renovated. Others: Leasehold 99, 1 other room(s) This property is currently vacant and ready to move in. Located in Singapore's district D04 near Harbourfront, Telok Blangah in the area Keppel (Central region).