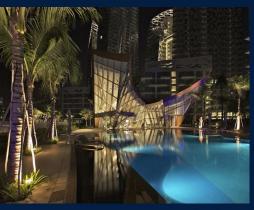

## **REFLECTIONS AT KEPPEL BAY**

Spacious 2,088sqft (194sqm), fully furnished, 3 bedroom, 3 bathroom Condominium for Sale. Completed in 2011, this high floor corner unit is renovated. Others: Leasehold 99, 1 other room(s) This property is currently vacant and ready to move in. Located in Singapore's district D04 near Harbourfront, Telok Blangah in the area Keppel (Central region).

## **EXTERIOR FACILITIES**

- 24 Hours Security
- Covered Car Park

- Intercom
- Clubhouse
- Jacuzzi

VISIT THIS PROPERTY AT: https://www.tanmary.com/property/SGLD40008485