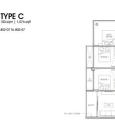

COMPLETION YEAR:

CONDITION:

FURNISHING:

LISTING DATE:

SGLD40094068 FREEHOLD N/A 1,076SQFT (100SQM) 23,541SQFT (2,187SQM) 5 2 - LOW FLOOR 3 2 N/A N/A CORNER N/A OTHER

2025 ORIGINAL CONDITION PARTIALLY FURNISHED MAR 06, 2023

#### **CLAYDENCE**

Condominium for Sale: Partially furnished, 3 bedroom, 2 bathroom. Completion in 2025, this corner unit is in original condition. Tenure: Freehold Located in Singapore's district D15 near East Coast, Marine Parade in the area East Coast (Central region).