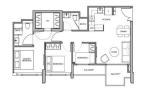

# FOR SALE

## RESIDENTIAL - CONDOMINIUM 797SQFT (74SQM) / CALL FOR PRICE!

## +65 8826 8877





3 - Bedroom Classic

#### TYPE A1 74 sqm | 707 sqft #03-03 to #05-03 #03-06 to #05-06\*

KEY PLAN



#### **RESIDENTIAL - CONDOMINIUM**

#### 1, HAIG LANE, EAST COAST, MARINE PARADE, SINGAPORE 438803

LISTING ID: TENURE: TITLE: SIZE BUILT-UP: SIZE LAND: NO. OF FLOORS: FLOOR/LEVEL: BED ROOMS: BATH ROOMS: MAIDS ROOMS: PARKING SPACES: LAYOUT TYPE: FACING: VIEWING: SELLING PRICE: COMPLETION YEAR:

CONDITION:

FURNISHING:

LISTING DATE:

SGLD41024213 FREEHOLD N/A 797SQFT (74SQM) 25,054SQFT (2,328SQM) 5 N/A - N/A 3 2 N/A N/A REGULAR N/A OTHER CALL FOR PRICEL

#### 2025 ORIGINAL CONDITION PARTIALLY FURNISHED SEP 04, 2023

#### **ROYAL HALLMARK**

Condominium for Sale: Partially furnished, 3 bedroom, 2 bathroom. Completion in 2025, this unit is in original condition. Tenure: Freehold Located in Singapore's district D15 near East Coast, Marine Parade in the area East Coast (Central region).

###