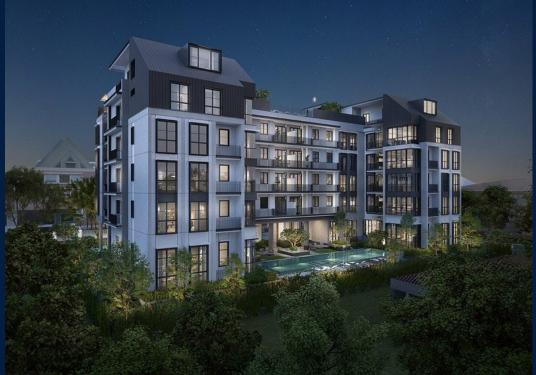

#### **RESIDENTIAL - CONDOMINIUM**

#### 1, HAIG LANE, EAST COAST, MARINE PARADE, SINGAPORE 438803

LISTING ID: TENURE: TITLE: SIZE BUILT-UP: SIZE LAND: NO. OF FLOORS: FLOOR/LEVEL: BED ROOMS: BATH ROOMS: MAIDS ROOMS: PARKING SPACES: LAYOUT TYPE: FACING: VIEWING: SELLING PRICE: COMPLETION YEAR:

#### **ROYAL HALLMARK**

Condominium for Sale: Partially furnished, 3 bedroom, 2 bathroom. Completion in 2025, this unit is in original condition. Tenure: Freehold Located in Singapore's district D15 near East Coast, Marine Parade in the area East Coast (Central region).