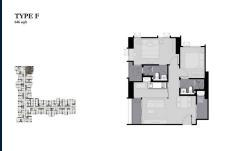

# RESIDENTIAL - CONDOMINIUM 646SQFT (60SQM) / CALL FOR PRICE!

2 - Bedroom

## **RESIDENTIAL - CONDOMINIUM**

CHOM PHON, CHATUCHAK, 10900, BANGKOK, BANGKOK, THAILAND

■ LISTING ID: SGLD41175307 ■ TENURE: FREEHOLD ■ TITLE: N/A

■ **SIZE BUILT-UP**: 646SQFT (60SQM)
■ **SIZE LAND**: 7.512AC (3.040HA)

■ NO. OF FLOORS: 44

■ FLOOR/LEVEL: N/A - MIDDLE FLOOR

■ BED ROOMS: 2
■ BATH ROOMS: 2
■ MAIDS ROOMS: N/A
■ PARKING SPACES: N/A
■ LAYOUT TYPE: OTHER
■ FACING: N/A
■ VIEWING: N/A

■ SELLING PRICE: CALL FOR PRICE