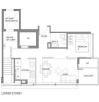

## **RESIDENTIAL - CONDOMINIUM**

**EVELYN RD, 3, 3 EVELYN RD, NEWTON, NOVENA,** 

SINGAPORE 309727

■ LISTING ID: SGLD41842067 ■ TENURE: FREEHOLD ■ TITLE: N/A

I IIILE: N//

■ SIZE BUILT-UP: 1,270SQFT (118SQM)
■ SIZE LAND: 9,873SQFT (917SQM)

**■ NO. OF FLOORS:** 16

■ FLOOR/LEVEL: 14 - HIGH FLOOR

■ BED ROOMS: 3
■ BATH ROOMS: 2
■ MAIDS ROOMS: N/A
■ PARKING SPACES: N/A

**■ LAYOUT TYPE**: REGULAR

■ FACING: N/A
■ VIEWING: OTHER

■ SELLING PRICE: CALL FOR PRICE

**■ COMPLETION YEAR:** 202

■ CONDITION: ORIGINAL CONDITION ■ FURNISHING: PARTIALLY FURNISHED

■ LISTING DATE: OCT 04, 2023

# **ENCHANTÉ**

Condominium for Sale: Partially furnished, 3 bedroom, 2 bathroom. Completion in 2026, this high floor unit is in original condition. Tenure: Freehold Located in Singapore's district D11 near Newton, Novena in the area Newton (Central region).