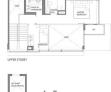

## **RESIDENTIAL - CONDOMINIUM**

**EVELYN RD, 3, 3 EVELYN RD, NEWTON, NOVENA,** 

SINGAPORE 309727

■ LISTING ID: SGLD41842067 ■ TENURE: FREEHOLD ■ TITLE: N/A

I IIILE: N//

■ SIZE BUILT-UP: 1,270SQFT (118SQM)
■ SIZE LAND: 9,873SQFT (917SQM)

**■ NO. OF FLOORS:** 16

■ FLOOR/LEVEL: 14 - HIGH FLOOR

■ BED ROOMS: 3
■ BATH ROOMS: 2
■ MAIDS ROOMS: N/A
■ PARKING SPACES: N/A

**■ LAYOUT TYPE**: REGULAR

■ FACING: N/A
■ VIEWING: OTHER

■ SELLING PRICE: CALL FOR PRICE

**■ COMPLETION YEAR:** 202

■ CONDITION: ORIGINAL CONDITION ■ FURNISHING: PARTIALLY FURNISHED

■ LISTING DATE: OCT 04, 2023

# **ENCHANTÉ**

Condominium for Sale: Partially furnished, 3 bedroom, 2 bathroom. Completion in 2026, this high floor unit is in original condition. Tenure: Freehold Located in Singapore's district D11 near Newton, Novena in the area Newton (Central region).