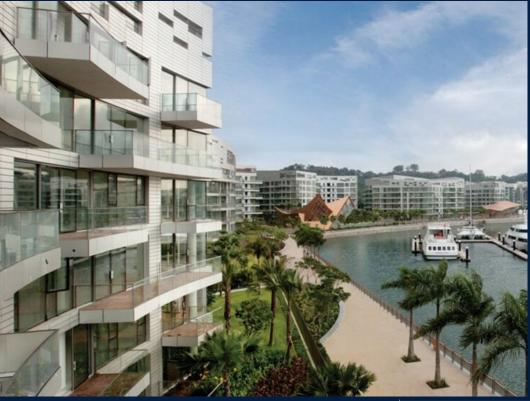

### **RESIDENTIAL - CONDOMINIUM**

REFLECTIONS AT KEPPEL BAY, 1, KEPPEL BAY VIEW, HARBOURFRONT, TELOK BLANGAH,

■ LISTING ID: SGLD42169394 ■ TENURE: LEASEHOLD 99

■ TITLE: N/A

■ **SIZE BUILT-UP**: 2,120SQFT (197SQM)
■ **SIZE LAND**: 20.757AC (8.400HA)

## **REFLECTIONS AT KEPPEL BAY**

Spacious 2,120sqft (197sqm), partially furnished, 3 bedroom, 3 bathroom Condominium for Sale. Completed in 2011, this high floor unit is in original condition. Others: Leasehold 99, 1 other room(s) This property is currently vacant and ready to move in. Located in Singapore's district D04 near Harbourfront, Telok Blangah in the area Keppel (Central region).