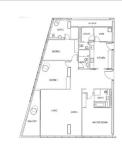

# RESIDENTIAL - CONDOMINIUM 2,120SQFT (197SQM) / CALL FOR PRICE!

3 - Bedroom

TYPE C5

■ NO. OF FLOORS: N/A

■ FLOOR/LEVEL: N/A - HIGH FLOOR

■ BED ROOMS: 3+1
■ BATH ROOMS: 3
■ MAIDS ROOMS: N/A
■ PARKING SPACES: N/A

■ LAYOUT TYPE: REGULAR

■ FACING: N/A
■ VIEWING: OTHER

■ SELLING PRICE: CALL FOR PRICE