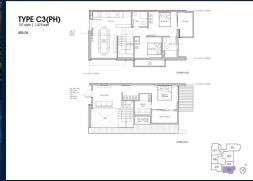

# RESIDENTIAL - CONDOMINIUM 1,475SQFT (137SQM) / CALL FOR PRICE!

3 - Bedroom (Premium) Penthouse

### **RESIDENTIAL - CONDOMINIUM**

99, STILL ROAD, EAST COAST, MARINE PARADE,

**SINGAPORE 423989** 

■ LISTING ID: SGLD43674532 ■ TENURE: FREEHOLD

■ TITLE: N/A

■ **SIZE BUILT-UP**: 1,475SQFT (137SQM)
■ **SIZE LAND**: 23,541SQFT (2,187SQM)

■ NO. OF FLOORS:

■ FLOOR/LEVEL: 5 - PENTHOUSE

■ BED ROOMS: 3
■ BATH ROOMS: 3
■ MAIDS ROOMS: N/A
■ PARKING SPACES: N/A
■ LAYOUT TYPE: CORNER

■ FACING: N/A
■ VIEWING: OTHER

■ SELLING PRICE: CALL FOR PRICE

**■ COMPLETION YEAR:** 2025