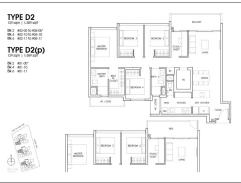

# RESIDENTIAL - CONDOMINIUM 1,389SQFT (129SQM) / CALL FOR PRICE!

+65 8826 8877

4 - Bedroom + Study CoSpace

■ NO. OF FLOORS: 5 ■ FLOOR/LEVEL: N/A - N/A

■ BED ROOMS: 4+1
■ BATH ROOMS: 3
■ MAIDS ROOMS: N/A
■ PARKING SPACES: N/A

■ LAYOUT TYPE: REGULAR

■ FACING: N/A
■ VIEWING: OTHER

■ SELLING PRICE: CALL FOR PRICE

**■ COMPLETION YEAR:** 202