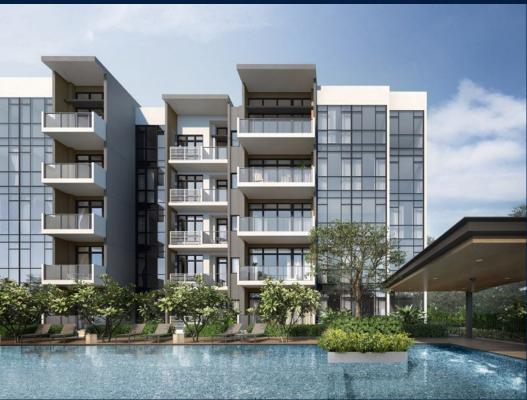

#### **RESIDENTIAL - CONDOMINIUM**

2, 4 & 6 PHOENIX ROAD, BUKIT BATOK, BUKIT PANJANG, CHOA CHU KANG, SINGAPORE 668158

■ LISTING ID: SGLD43880265 ■ TENURE: LEASEHOLD 99

■ TITLE: N/A

■ SIZE BUILT-UP: 1,389SQFT (129SQM)
■ SIZE LAND: 1.597AC (0.646HA)
■ NO. OF FLOORS: 5

#### THE ARDEN

Condominium for Sale: Partially furnished, 4 bedroom, 3 bathroom. Completion in 2025, this unit is in original condition. Tenure: Leasehold 99 Located in Singapore's district D23 near Bukit Batok, Bukit Panjang, Choa Chu Kang in the area North West (West region).

#### **EXTERIOR FACILITIES**

24 Hours Security

Covered Car Park

Function Room

Swimming Pool

VISIT THIS PROPERTY AT: https://www.tanmary.com/property/SGLD43880265

L3008899K R007295A