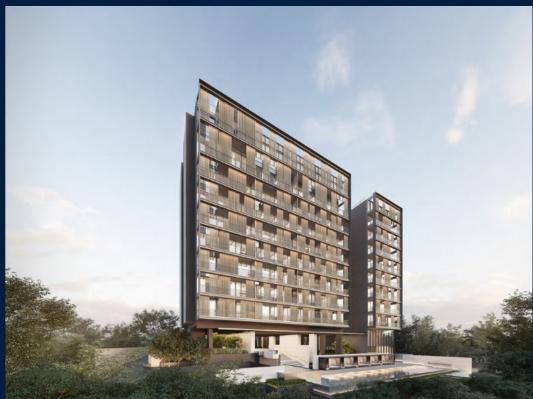

## **RESIDENTIAL - CONDOMINIUM**

19, NASSIM HILL, TANGLIN, HOLLAND, SINGAPORE 258482

■ LISTING ID: SGLD44339074 ■ TENURE: LEASEHOLD 99

■ TITLE: N/A

■ **SIZE BUILT-UP**: 1,410SQFT (131SQM)
■ **SIZE LAND**: 1.429AC (0.578HA)

**■ NO. OF FLOORS:** 10

■ FLOOR/LEVEL: N/A - N/A

■ BED ROOMS: 3
■ BATH ROOMS: 2
■ MAIDS ROOMS: N/A
■ PARKING SPACES: N/A

■ LAYOUT TYPE: CORNER
■ FACING: N/A
■ VIEWING: OTHER

■ SELLING PRICE: CALL FOR PRICE

**■ COMPLETION YEAR:** 2024

■ CONDITION: ORIGINAL CONDITION

■ FURNISHING: UNFURNISHED
■ LISTING DATE: APR 22, 2021

## 19 NASSIM

Spacious 1,410sqft (131sqm), unfurnished, 3 bedroom, 2 bathroom Condominium for Sale. Completion in 2024, this corner unit is in original condition. Others: Leasehold 99 This property is currently vacant and ready to move in. Located in Singapore's district D10 near Tanglin, Holland in the area Tanglin (Central region).