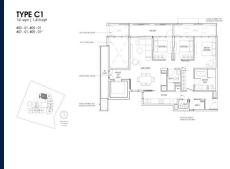

**■ NO. OF FLOORS:** 10

■ FLOOR/LEVEL: N/A - N/A

■ BED ROOMS: 3
■ BATH ROOMS: 2
■ MAIDS ROOMS: N/A
■ PARKING SPACES: N/A

■ LAYOUT TYPE: CORNER
■ FACING: N/A
■ VIEWING: OTHER

■ SELLING PRICE: CALL FOR PRICE

## 19 NASSIM

Spacious 1,410sqft (131sqm), unfurnished, 3 bedroom, 2 bathroom Condominium for Sale. Completion in 2024, this corner unit is in original condition. Others: Leasehold 99 This property is currently vacant and ready to move in. Located in Singapore's district D10 near Tanglin, Holland in the area Tanglin (Central region).