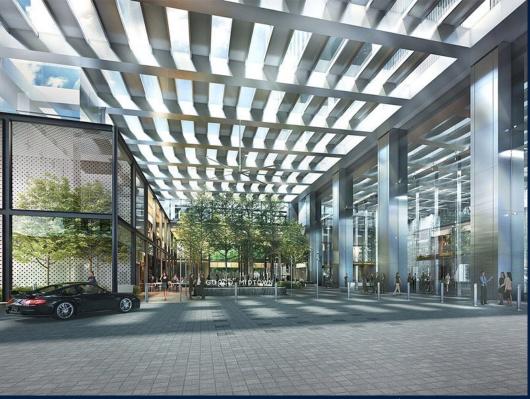

# **RESIDENTIAL - CONDOMINIUM**

122 BEACH ROAD, SINGAPORE 189768

■ LISTING ID: SGLD44355558 ■ TENURE: LEASEHOLD 99

■ TITLE: N/A

■ **SIZE BUILT-UP**: 732SQFT (68SQM)
■ **SIZE LAND**: 5.197AC (2.103HA)

■ **NO. OF FLOORS**: 33

# **EXTERIOR FACILITIES**

24 Hours Security

- Covered Car Park
- Landscaped GardenLounge

VISIT THIS PROPERTY AT: https://www.tanmary.com/property/SGLD44355558

L3008899K R007295A