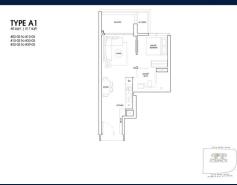

# **RESIDENTIAL - APARTMENT** 517SQFT (48SQM) / CALL FOR PRICE!

■ NO. OF FLOORS: 39

FLOOR/LEVEL: 39 - HIGH FLOOR

**BED ROOMS: BATH ROOMS: MAIDS ROOMS:** N/A ■ PARKING SPACES: N/A

**REGULAR LAYOUT TYPE:** 

**■ FACING: VIEWING:** OTHER

**■ SELLING PRICE:** 

**■ COMPLETION YEAR:** 2025

#### THE LANDMARK

Apartment for Sale: Partially furnished, 1 bedroom, 1 bathroom. Completed in 2025, this unit is in original condition. Tenure: Leasehold 99 Located in Singapore's district D03 near Alexandra, Commonwealth in the area Central South (Central region).