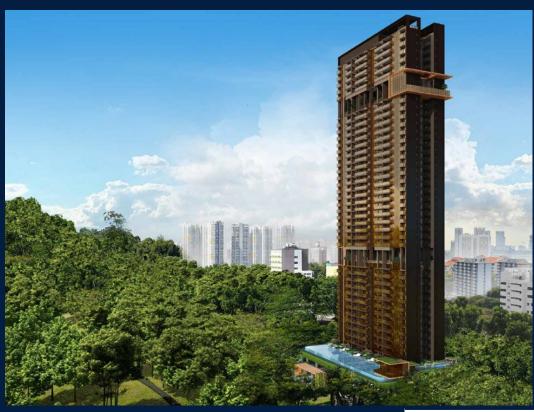

### **RESIDENTIAL - APARTMENT**

173 CHIN SWEE ROAD, ALEXANDRA, **COMMONWEALTH, SINGAPORE 169878** 

SGLD44400384 **LISTING ID:** TENURE: **LEASEHOLD 99** 

■ TITLE: N/A

■ SIZE BUILT-UP: 517SQFT (48SQM) SIZE LAND: 1.656AC (0.670HA)

■ NO. OF FLOORS: 39

FLOOR/LEVEL: 39 - HIGH FLOOR

**BED ROOMS: BATH ROOMS: MAIDS ROOMS:** N/A ■ PARKING SPACES: N/A

**REGULAR LAYOUT TYPE:** 

**■ FACING: VIEWING:** OTHER

**■ SELLING PRICE:** 

**■ COMPLETION YEAR:** 2025

#### THE LANDMARK

Apartment for Sale: Partially furnished, 1 bedroom, 1 bathroom. Completed in 2025, this unit is in original condition. Tenure: Leasehold 99 Located in Singapore's district D03 near Alexandra, Commonwealth in the area Central South (Central region).