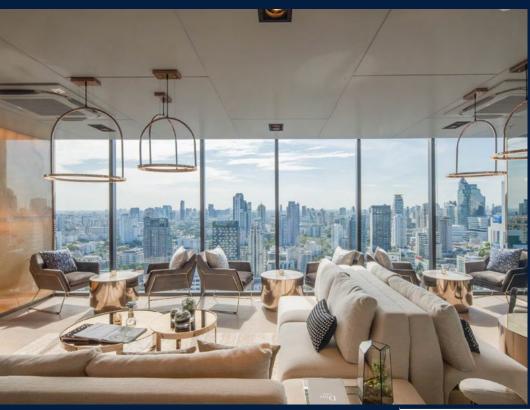

## **RESIDENTIAL - CONDOMINIUM** 1,439SQFT (134SQM) / CALL FOR PRICE!

Celestial Penthouse

#### **CELES ASOKE**

Condominium for Sale: Fully furnished, 3 bedroom, 4 bathroom. Completed in 2020, this unit is in original condition. Tenure: Freehold

#### **INTERIOR FACILITIES**

Air-Conditioning

Balcony

Bathtub

• Internet Connection

Maids Room

Walk-In-Wardrobe

#### **OTHER INTERIOR FEATURES**

Cooker Hob/Hood Oven / Microwave

Intercom

#### **EXTERIOR FACILITIES**

24 Hours Security

• Business Centre

Clubhouse

Covered Car Park

VISIT THIS PROPERTY AT: https://www.tanmary.com/property/SGLD45390001

L3008899K R007295A