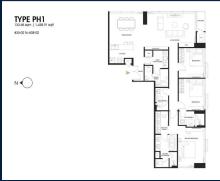

#### **RESIDENTIAL - CONDOMINIUM**

8 ASOKE 10 SOI SUKHUMVIT 21, KLONGTOEY NUA KHET WATTHANA, KRUNG THEP MAHA NAKHON,

**LISTING ID:** SGLD45390001 **TENURE: FREEHOLD** 

■ TITLE: N/A

**SIZE BUILT-UP:** 1,439SQFT (134SQM) SIZE LAND: 17,222SQFT (1,600SQM)

■ NO. OF FLOORS:

FLOOR/LEVEL: N/A - PENTHOUSE

**BED ROOMS: BATH ROOMS:** 4 **MAIDS ROOMS:** ■ PARKING SPACES: N/A **OTHER** LAYOUT TYPE: **■ FACING:** N/A **VIEWING:** OTHER

**■ SELLING PRICE:** 

**COMPLETION YEAR:** 