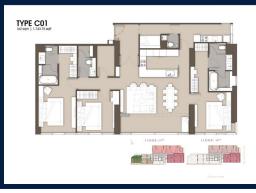

# **RESIDENTIAL - CONDOMINIUM**

SUKHUMVIT ROAD, PHRA KHANONG NUA, WATTHANA DISTRICT, 10110, BANGKOK, BANGKOK,

■ LISTING ID: SGLD47869162 ■ TENURE: FREEHOLD

■ TITLE: N/A

■ SIZE BUILT-UP: 1,744SQFT (162SQM)
■ SIZE LAND: 43,107SQFT (4,005SQM)
■ NO. OF FLOORS: 37

■ NO. OF FLOORS: 37

■ FLOOR/LEVEL: N/A - N/A

■ BED ROOMS: 3+2

■ BATH ROOMS: 4

■ MAIDS ROOMS: N/A

■ PARKING SPACES: N/A

■ LAYOUT TYPE: OTHER

■ FACING: N/A