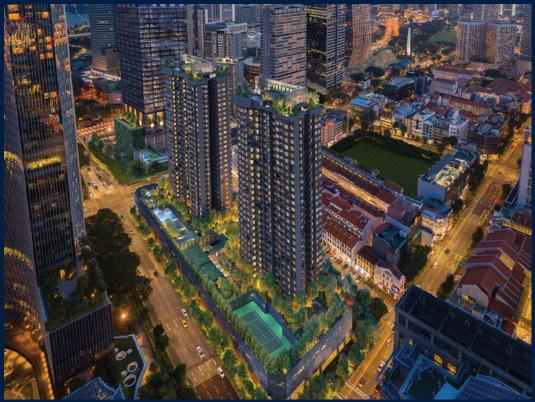

### MIDTOWN MODERN

Condominium for Sale: Partially furnished, 1 bedroom, 1 bathroom. Completed in 2025, this unit is in original condition. Tenure: Leasehold 99 Located in Singapore's district D07 near Beach Road, Bugis, Rochor in the area Beach Road (Central region).