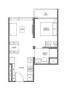

## **RESIDENTIAL - CONDOMINIUM**

16, 18, 20 TAN QUEE LAN STREET, BEACH ROAD, BUGIS, ROCHOR, SINGAPORE 188098

■ LISTING ID: SGLD48365583 ■ TENURE: LEASEHOLD 99

■ TITLE: N/A

■ **SIZE BUILT-UP**: 409SQFT (38SQM)
■ **SIZE LAND**: 2.849AC (1.153HA)

**■ NO. OF FLOORS:** 30

■ FLOOR/LEVEL: 30 - HIGH FLOOR

■ BED ROOMS: 1
■ BATH ROOMS: 1
■ MAIDS ROOMS: N/A
■ PARKING SPACES: N/A

■ LAYOUT TYPE: REGULAR

■ FACING: N/A
■ VIEWING: OTHER

■ SELLING PRICE: CALL FOR PRICE