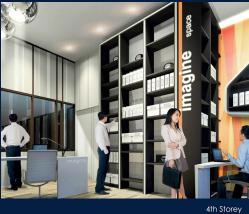

## FOR SALE

### COMMERCIAL - RETAIL 840SQFT (78SQM) / CALL FOR PRICE!







#### **COMMERCIAL - RETAIL**

160, CHANGI ROAD, EUNOS, GEYLANG, PAYA

**LEBAR, SINGAPORE 419728** 

■ LISTING ID: SGLD48777006 ■ TENURE: FREEHOLD

■ TITLE: N/A

■ **SIZE BUILT-UP**: 840SQFT (78SQM)
■ **SIZE LAND**: 17,973SQFT (1,670SQM)

■ NO. OF FLOORS:

■ FLOOR/LEVEL: 4 - HIGH FLOOR

■ PARKING SPACES: N/A

■ LAYOUT TYPE: REGULAR FACING: N/A

■ FACING: N/A
■ VIEWING: OTHER

■ SELLING PRICE: CALL FOR PRICE

**■ COMPLETION YEAR:** 2017

■ CONDITION: ORIGINAL CONDITION

■ LISTING DATE: SEP 24, 2019

#### **HEXACUBE**

Fourth storey office lot at 840 sqft

#### **INTERIOR FACILITIES**

Air-Conditioning

• Internet Connection

VISIT THIS PROPERTY AT: https://www.tanmary.com/property/SGLD48777006

# L3008899K

R007295A

#### **MARY TAN - HUTTONS ASIA PTE LTD**

3 Bishan Place #05-01 CPF Bisha