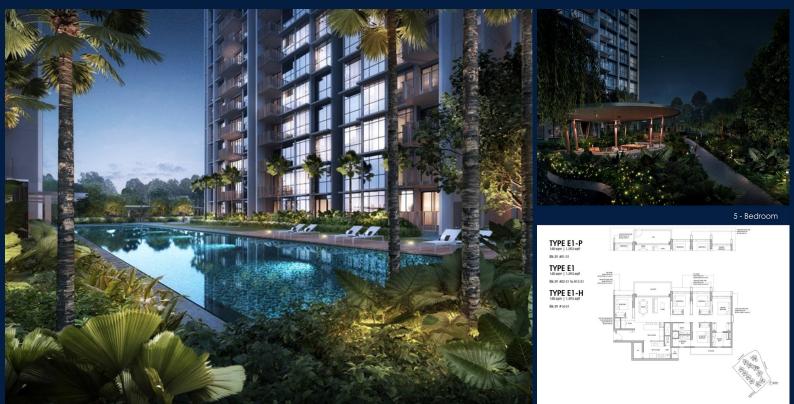

# FOR SALERESIDENTIAL - EXECUTIVE CONDO1,593SQFT (148SQM) / CALL FOR PRICE!

### **RESIDENTIAL - EXECUTIVE CONDO** 39 YISHUN CLOSE, SINGAPORE 769341

LISTING ID: TENURE: TITLE: SIZE BUILT-UP: SIZE LAND: NO. OF FLOORS: FLOOR/LEVEL: BED ROOMS: BATH ROOMS: MAIDS ROOMS: PARKING SPACES: LAYOUT TYPE: FACING: VIEWING: SELLING PRICE: COMPLETION YEAR: CONDITION:

FURNISHING:

LISTING DATE:

L3008899K R007295A SGLD48957418 LEASEHOLD 99 N/A 1,593SQFT (148SQM) 5.316AC (2.151HA) 14 1 - LOW FLOOR 5+1 4 N/A N/A CORNER N/A OTHER CALL FOR PRICE!

2027 ORIGINAL CONDITION PARTIALLY FURNISHED MAR 23, 2023

#### **NORTH GAIA**

Executive Condo for Sale: Partially furnished, 5 bedroom, 4 bathroom. Completion in 2027, this corner unit is in original condition. Tenure: Leasehold 99 Located in Singapore's district D27 near Sembawang, Yishun in the area Far North (North region).