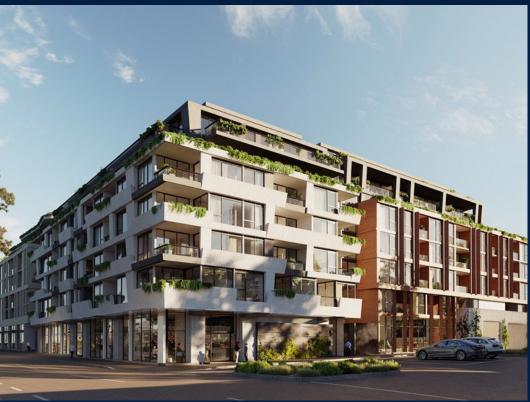

### **RESIDENTIAL - APARTMENT**

512 - 544 SPENCER ST, WEST MELBOURNE, 3003, MELBOURNE, MELBOURNE, AUSTRALIA

SGLD49867261 **LISTING ID: TENURE: FREEHOLD** 

■ TITLE: N/A

SIZE BUILT-UP: 1,249SQFT (116SQM) SIZE LAND: 45,703SQFT (4,246SQM)

#### THE MARKER

Spacious 1,249sqft (116sqm), partially furnished, 2 bedroom, 2 bathroom Apartment for Sale. Completed in 2021, this low floor unit is in original condition. Others: Freehold, facing north east This property is currently vacant and ready to move in. Location: Melbourne, Austrailia.