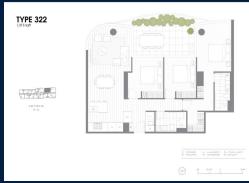

■ NO. OF FLOORS: 18 ■ FLOOR/LEVEL: N/A - N/A

■ BED ROOMS: 3
■ BATH ROOMS: 2
■ MAIDS ROOMS: N/A
■ PARKING SPACES: N/A

**■ LAYOUT TYPE**: REGULAR

■ FACING: N/A
■ VIEWING: OTHER

■ SELLING PRICE: CALL FOR PRICE

#### SKY GARDEN

Spacious 1,313sqft (122sqm), partially furnished, 3 bedroom, 2 bathroom Condominium for Sale. Completion in 2021, this unit is in original condition. Others: freehold This property is currently vacant and ready to move in. Location: Melbourne, Australia.