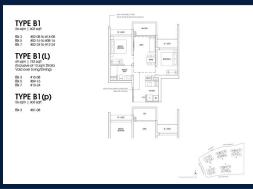

#### **RESIDENTIAL - CONDOMINIUM**

3 DAIRY FARM WALK, BUKIT BATOK, BUKIT PANJANG, CHOA CHU KANG, SINGAPORE 679625

SGLD50114424 **LISTING ID:** TENURE: LEASEHOLD 99

■ TITLE: N/A

■ SIZE BUILT-UP: 743SQFT (69SQM) SIZE LAND: 3.870AC (1.566HA)

■ NO. OF FLOORS: 15

FLOOR/LEVEL: 15 - HIGH FLOOR

**BED ROOMS:** 2 **BATH ROOMS: MAIDS ROOMS:** N/A ■ PARKING SPACES: N/A

**REGULAR LAYOUT TYPE:** 

**■ FACING:** N/A **VIEWING: OTHER** 

**■ SELLING PRICE:** 