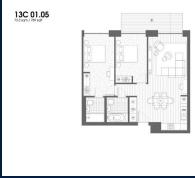

## **RESIDENTIAL - APARTMENT**

NORTH WOOLWICH ROAD, LONDON, E16 2BG, LONDON, LONDON, UNITED KINGDOM

■ LISTING ID: SGLD50310778 ■ TENURE: LEASEHOLD 999

■ TITLE: N/A

■ SIZE BUILT-UP: 789SQFT (73SQM)

■ SIZE LAND: N/A
■ NO. OF FLOORS: 7
■ FLOOR/LEVEL: N/A - N/A
■ BED ROOMS: 2

■ BATH ROOMS: 2
■ MAIDS ROOMS: N/A
■ PARKING SPACES: N/A

**■ LAYOUT TYPE**: REGULAR

■ FACING: N/A
■ VIEWING: OTHER

■ SELLING PRICE: CALL FOR PRICE

**■ COMPLETION YEAR:** 2017

■ CONDITION: ORIGINAL CONDITION
■ FURNISHING: PARTIALLY FURNISHED