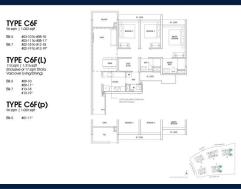

# **RESIDENTIAL - CONDOMINIUM** 1,033SQFT (96SQM) / CALL FOR PRICE!

3 - Bedroom Flexi

### **RESIDENTIAL - CONDOMINIUM**

5 DAIRY FARM WALK, BUKIT BATOK, BUKIT PANJANG, CHOA CHU KANG, SINGAPORE 679625

**LISTING ID:** SGLD51676446 TENURE: **LEASEHOLD 99** 

■ TITLE:

SIZE BUILT-UP: 1,033SQFT (96SQM) SIZE LAND: 3.870AC (1.566HA)

■ NO. OF FLOORS:

FLOOR/LEVEL: 3 - LOW FLOOR

**BED ROOMS:** 3+1 **BATH ROOMS:** 3 **MAIDS ROOMS:** N/A ■ PARKING SPACES: N/A **LAYOUT TYPE: END LOT** 

**■ FACING:** N/A **VIEWING:** OTHER

**■ SELLING PRICE:** 