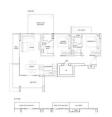

### **RESIDENTIAL - CONDOMINIUM**

6 TANJONG RHU ROAD, EAST COAST, MARINE PARADE, SINGAPORE 436883

■ LISTING ID: SGLD51956284 ■ TENURE: FREEHOLD

■ TITLE: N/A

■ SIZE BUILT-UP: 1,087SQFT (101SQM)
■ SIZE LAND: 1.251AC (0.506HA)

■ **NO. OF FLOORS**: 20

■ FLOOR/LEVEL: 18 - HIGH FLOOR

■ BED ROOMS: 2
■ BATH ROOMS: 2
■ MAIDS ROOMS: N/A
■ PARKING SPACES: N/A

**■ LAYOUT TYPE**: REGULAR

■ FACING: N/A
■ VIEWING: N/A

■ SELLING PRICE: CALL FOR PRICE