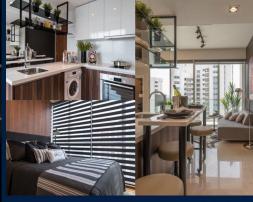

#### THE LINE @ TANJUNG RHU

Condominium for Sale: Partially furnished. 2 bedroom, 2 bathroom. Size: 1,152sqft (107sqm). Completed in 2016, this unit is in original condition. Tenure: Freehold Located in Singapore's district D15 near East Coast, Marine Parade in the area East Coast (Central region).

#### **INTERIOR FACILITIES**

Air-Conditioning

Balcony

Bombshelter

#### OTHER INTERIOR FEATURES

Cooker Hob/Hood

Dryer

Oven / Microwave

Washing Machine

#### **EXTERIOR FACILITIES**

24 Hours Security

Clubhouse

Covered Car Park

• Function Room

VISIT THIS PROPERTY AT: https://www.tanmary.com/property/SGLD51956284

L3008899K R007295A