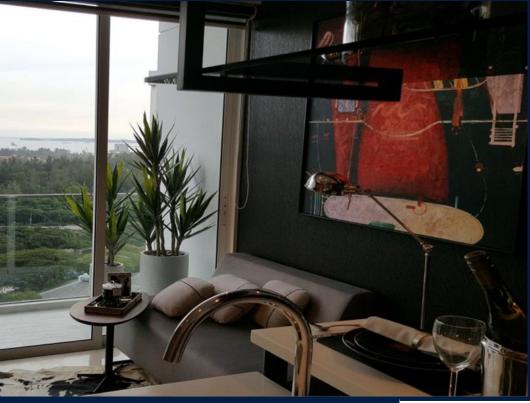

#### THE LINE @ TANJUNG RHU

Condominium for Sale: Partially furnished. 2 bedroom, 2 bathroom. Size: 1,152sqft (107sqm). Completed in 2016, this unit is in original condition. Tenure: Freehold Located in Singapore's district D15 near East Coast, Marine Parade in the area East Coast (Central region).

#### **INTERIOR FACILITIES**

Air-Conditioning

Balcony

Bombshelter

#### OTHER INTERIOR FEATURES

Cooker Hob/Hood

Dryer

Oven / Microwave

Washing Machine

#### **EXTERIOR FACILITIES**

24 Hours Security

Clubhouse

Covered Car Park

• Function Room

VISIT THIS PROPERTY AT: https://www.tanmary.com/property/SGLD51956284

L3008899K R007295A