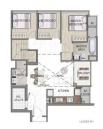

SELLING PRICE:

CONDITION:

FURNISHING:

LISTING DATE:

COMPLETION YEAR:

FREEHOLD N/A 1,625SQFT (151SQM) 14,875SQFT (1,382SQM) 5 N/A - PENTHOUSE Δ 3 N/A N/A OTHER N/A OTHER

2025 ORIGINAL CONDITION PARTIALLY FURNISHED DEC 12, 2022