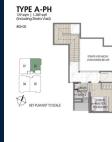

SELLING PRICE:

CONDITION:

FURNISHING:

LISTING DATE:

COMPLETION YEAR:

FREEHOLD N/A 1,625SQFT (151SQM) 14,875SQFT (1,382SQM) 5 N/A - PENTHOUSE Δ 3 N/A N/A OTHER N/A OTHER

2025 ORIGINAL CONDITION PARTIALLY FURNISHED DEC 12, 2022