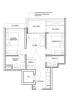

■ NO. OF FLOORS:

■ FLOOR/LEVEL: 2 - LOW FLOOR

■ BED ROOMS: 2
■ BATH ROOMS: 2
■ MAIDS ROOMS: N/A
■ PARKING SPACES: N/A

■ LAYOUT TYPE: REGULAR

■ FACING: N/A
■ VIEWING: OTHER

■ SELLING PRICE: CALL FOR PRICE

**■ COMPLETION YEAR:** 202