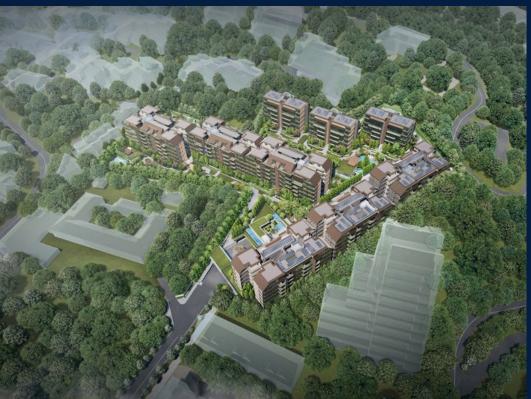

### **RESIDENTIAL - CONDOMINIUM**

18 YEW SIANG ROAD, BUONA VISTA, WEST COAST, CLEMENTI, SINGAPORE 117755

■ LISTING ID: SGLD54812989 ■ TENURE: FREEHOLD ■ TITLE: N/A

■ **SIZE BUILT-UP:** 678SQFT (63SQM) ■ **SIZE LAND:** 4.785AC (1.936HA)

#### **TERRA HILL**

Condominium for Sale: Partially furnished, 2 bedroom, 2 bathroom. Completion in 2026, this unit is in original condition. Tenure: Freehold Located in Singapore's district D05 near Buona Vista, West Coast, Clementi in the area South West (Central region).