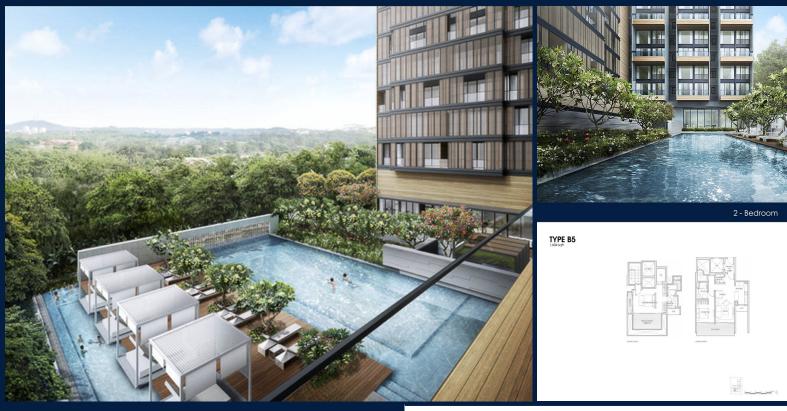

### **RESIDENTIAL - CONDOMINIUM**

65, LLOYD ROAD, ORCHARD, RIVER VALLEY,

**SINGAPORE 239114** 

**LISTING ID:** SGLD55268553 TENURE: **FREEHOLD** N/A

TITLE:

■ SIZE BUILT-UP: 1,604SQFT (149SQM) SIZE LAND: 35,921SQFT (3,337SQM) ■ NO. OF FLOORS: 10

FLOOR/LEVEL: N/A - N/A **BED ROOMS:** 2+2 **BATH ROOMS:** 2 **MAIDS ROOMS:** N/A ■ PARKING SPACES: N/A

**REGULAR LAYOUT TYPE:** 

**■ FACING:** N/A **VIEWING:** OTHER

**■ SELLING PRICE:** 

**■ COMPLETION YEAR:** 

#### **LLOYD SIXTYFIVE**

Spacious 1,604sqft (149sqm), partially furnished, 2 bedroom, 2 bathroom Condominium for Sale. Completed in 2016, this unit is in original condition. Others: Freehold, 2 other room(s) This property is currently vacant and ready to move in. Located in Singapore's district D09 near Orchard, River Valley in the area Orchard (Central region).