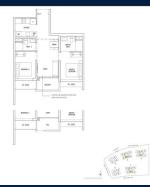

#### **RESIDENTIAL - CONDOMINIUM**

7 DAIRY FARM WALK, BUKIT BATOK, BUKIT PANJANG, CHOA CHU KANG, SINGAPORE 679625

■ LISTING ID: SGLD56065382 ■ TENURE: LEASEHOLD 99

■ TITLE: N/A

■ **SIZE BUILT-UP**: 678SQFT (63SQM)
■ **SIZE LAND**: 3.870AC (1.566HA)

**■ NO. OF FLOORS:** 13

■ FLOOR/LEVEL: 13 - HIGH FLOOR

■ BED ROOMS: 2
■ BATH ROOMS: 2
■ MAIDS ROOMS: N/A
■ PARKING SPACES: N/A

**■ LAYOUT TYPE**: REGULAR

■ FACING: N/A
■ VIEWING: OTHER

■ SELLING PRICE: CALL FOR PRICE

#### THE BOTANY AT DAIRY FARM

Condominium for Sale: Partially furnished, 2 bedroom, 2 bathroom. Completion in 2027, this unit is in original condition. Tenure: Leasehold 99 Located in Singapore's district D23 near Bukit Batok, Bukit Panjang, Choa Chu Kang in the area North West (West region).