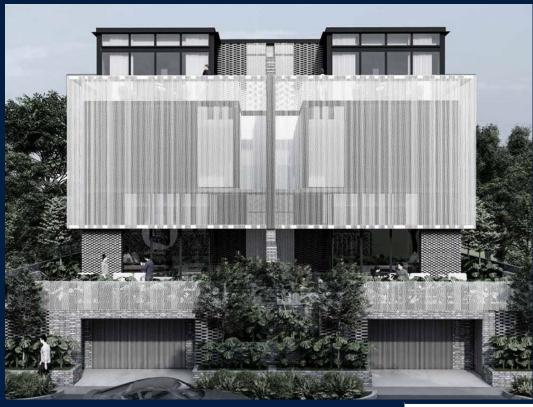

# **RESIDENTIAL - SEMI-DETACHED HOUSE**

7B, JALAN BERJAYA, ANG MO KIO, BISHAN, **THOMSON, SINGAPORE 578603** 

**LISTING ID:** SGLD57282637 **TENURE: FREEHOLD** 

■ TITLE: N/A

**SIZE BUILT-UP:** 7,077SQFT (657SQM) SIZE LAND: 2,800SQFT (260SQM)

## **7BJB**

Semi-Detached House for Sale: 5 bedroom, 6 bathroom. Completion in 2024, this unit is in original condition. Tenure: Freehold Located in Singapore's district D20 near Ang Mo Kio, Bishan. Thomson in the area Ang Mo Kio (North East region).