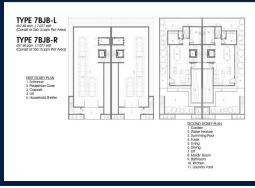

■ NO. OF FLOORS:

FLOOR/LEVEL: N/A - N/A

**BED ROOMS: BATH ROOMS:** 6 **MAIDS ROOMS:** 

■ PARKING SPACES: N/A **LAYOUT TYPE: OTHER ■ FACING:** N/A

**VIEWING:** OTHER

**■ SELLING PRICE:** 

**■ COMPLETION YEAR:** 

## **7BJB**

Semi-Detached House for Sale: 5 bedroom, 6 bathroom. Completion in 2024, this unit is in original condition. Tenure: Freehold Located in Singapore's district D20 near Ang Mo Kio, Bishan. Thomson in the area Ang Mo Kio (North East region).

#### **INTERIOR FACILITIES**

- Air-Conditioning
- Bathtub
- Maids Room

- Balcony
- Bombshelter
- Private Garden

### OTHER INTERIOR FEATURES

Cooker Hob/Hood

Washing Machine

#### **EXTERIOR FACILITIES**

- Covered Car Park
- Showers (Outdoor / Room)

Open Car Park

VISIT THIS PROPERTY AT: https://www.tanmary.com/property/SGLD57282637

L3008899K R007295A