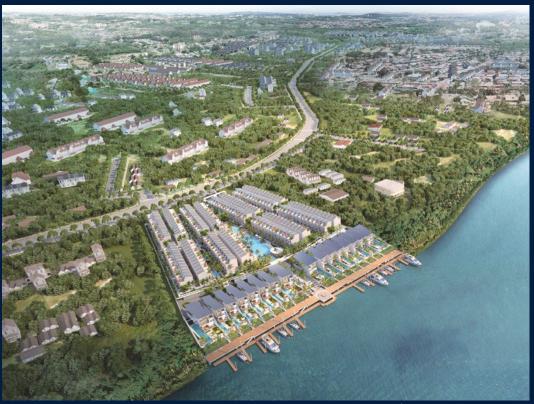

### **RESIDENTIAL - LANDED HOUSE**

NATIONAL ROAD NO. 1, PHUM KDEY TAKOY, SANGKAT VEAL SBOV, KHAN CHBAR AMPOV, 08561,

**LISTING ID:** SGLD58464980 **TENURE: FREEHOLD** 

■ TITLE: N/A

**SIZE BUILT-UP:** 3,387SQFT (315SQM) SIZE LAND: 702SQFT (65SQM)

#### THE PALMS

Spacious 3,387sqft (315sqm), partially furnished, 4 bedroom, 5 bathroom Landed House for Sale. Completion in 2021, this unit is in original condition. Others: freehold This property is currently vacant and ready to move in.