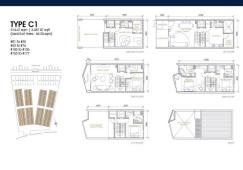

### **RESIDENTIAL - LANDED HOUSE**

NATIONAL ROAD NO. 1, PHUM KDEY TAKOY, SANGKAT VEAL SBOV, KHAN CHBAR AMPOV, 08561,

**LISTING ID:** SGLD58464980 **TENURE: FREEHOLD** 

■ TITLE: N/A

**SIZE BUILT-UP:** 3,387SQFT (315SQM) SIZE LAND: 702SQFT (65SQM)

■ NO. OF FLOORS: N/A FLOOR/LEVEL: N/A - N/A **BED ROOMS:** 4

**BATH ROOMS:** 5 N/A **MAIDS ROOMS:** ■ PARKING SPACES: N/A **OTHER LAYOUT TYPE: ■ FACING:** N/A **VIEWING:** OTHER

**■ SELLING PRICE:** 

**■ COMPLETION YEAR:** 