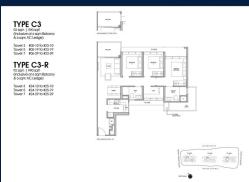

## **RESIDENTIAL - CONDOMINIUM**

LENTOR CENTRAL, MANDAI, UPPER THOMSON, SINGAPORE 789900

■ LISTING ID: SGLD58735045 ■ TENURE: LEASEHOLD 99

■ TITLE: N/A

■ **SIZE BUILT-UP**: 990SQFT (92SQM)
■ **SIZE LAND**: 4.270AC (1.728HA)

■ NO. OF FLOORS: 25

■ FLOOR/LEVEL: 24 - HIGH FLOOR

■ BED ROOMS: 3+1
■ BATH ROOMS: 2
■ MAIDS ROOMS: N/A
■ PARKING SPACES: N/A
■ LAYOUT TYPE: END LOT

■ FACING: N/A
■ VIEWING: OTHER

■ SELLING PRICE: CALL FOR PRICE

**■ COMPLETION YEAR:** 2028

■ CONDITION: ORIGINAL CONDITION ■ FURNISHING: PARTIALLY FURNISHED

■ LISTING DATE: OCT 10, 2023