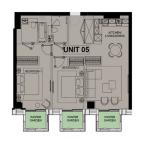

## **RESIDENTIAL - APARTMENT** 951SQFT (88SQM) / CALL FOR PRICE!

+65 8826 8877

Type 2B-H.1

2 - Bedroom

#### DAMAC TOWER NINE ELMS LONDON

Spacious 951sqft (88sqm), partially furnished, 2 bedroom, 2 bathroom Apartment for Sale. Completion in 2020, this high floor unit is in original condition. Others: Leasehold 999, facing south This property is currently vacant and ready to move in. Location: London, United Kingdom.