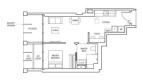

■ **NO. OF FLOORS**: 48

■ FLOOR/LEVEL: 46 - HIGH FLOOR

■ BED ROOMS: 1+1
■ BATH ROOMS: 1
■ MAIDS ROOMS: N/A
■ PARKING SPACES: N/A

■ LAYOUT TYPE: REGULAR

■ FACING: N/A
■ VIEWING: OTHER

■ SELLING PRICE: CALL FOR PRICE