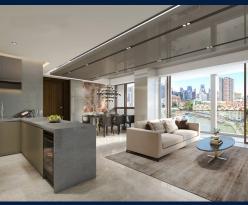

### **CANNINGHILL PIERS**

Condominium for Sale: Partially furnished, 1 bedroom, 1 bathroom. Completed in 2027, this unit is in original condition. Tenure: Leasehold 99 Located in Singapore's district D06 near City Hall, Clarke Quay in the area City Hall (Central region).

#### **INTERIOR FACILITIES**

Air-ConditioningBalcony

#### **OTHER INTERIOR FEATURES**

Cooker Hob/Hood

Dishwasher

Dryer

Fridge