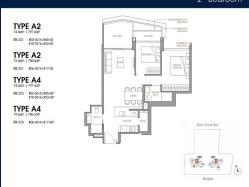

# RESIDENTIAL - CONDOMINIUM 797SQFT (74SQM) / CALL FOR PRICE!

+65 8826 8877

2 - Bedroom

■ NO. OF FLOORS: 24 ■ FLOOR/LEVEL: N/A - N/

■ FLOOR/LEVEL: N/A - N/A ■ BED ROOMS: 2 ■ BATH ROOMS: 2

■ MAIDS ROOMS: N/A
■ PARKING SPACES: N/A
■ LAYOUT TYPE: OTHER
■ FACING: N/A
■ VIEWING: OTHER

■ SELLING PRICE: CALL FOR PRICE