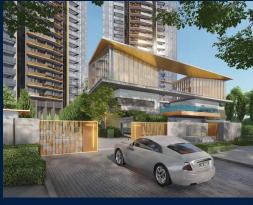

### **RESIDENTIAL - CONDOMINIUM**

321 & 323 BUKIT TIMAH ROAD, TANGLIN, HOLLAND,

**SINGAPORE 259711** 

■ LISTING ID: SGLD60044619
■ TENURE: FREEHOLD
■ TITLE: N/A

■ **SIZE BUILT-UP**: 797SQFT (74SQM)
■ **SIZE LAND**: 2.400AC (0.971HA)

#### **PERFECT TEN**

Condominium for Sale: Partially furnished, 2 bedroom, 2 bathroom. Completion in 2026, this unit is in original condition. Tenure: Freehold Located in Singapore's district D10 near Tanglin, Holland in the area Tanglin (Central region).