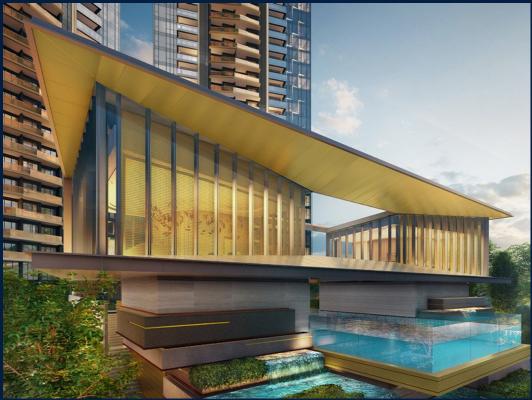

### **RESIDENTIAL - CONDOMINIUM**

321 & 323 BUKIT TIMAH ROAD, TANGLIN, HOLLAND,

**SINGAPORE 259711** 

■ LISTING ID: SGLD60044619
■ TENURE: FREEHOLD
■ TITLE: N/A

■ **SIZE BUILT-UP**: 797SQFT (74SQM)
■ **SIZE LAND**: 2.400AC (0.971HA)

#### **PERFECT TEN**

Condominium for Sale: Partially furnished, 2 bedroom, 2 bathroom. Completion in 2026, this unit is in original condition. Tenure: Freehold Located in Singapore's district D10 near Tanglin, Holland in the area Tanglin (Central region).