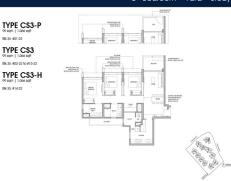

### **RESIDENTIAL - EXECUTIVE CONDO**

35 YISHUN CLOSE, SINGAPORE 769341

■ LISTING ID: SGLD60072709 ■ TENURE: LEASEHOLD 99

■ TITLE: N/A

■ **SIZE BUILT-UP:** 1,066SQFT (99SQM) 
■ **SIZE LAND:** 5.316AC (2.151HA)

■ NO. OF FLOORS: 14

■ FLOOR/LEVEL: 3 - LOW FLOOR

■ BED ROOMS: 3+1
■ BATH ROOMS: 2
■ MAIDS ROOMS: N/A
■ PARKING SPACES: N/A

■ LAYOUT TYPE: REGULAR

■ FACING: N/A
■ VIEWING: OTHER

■ SELLING PRICE: CALL FOR PRICE

#### **NORTH GAIA**

Executive Condo for Sale: Partially furnished, 3 bedroom, 2 bathroom. Completion in 2027, this unit is in original condition. Tenure: Leasehold 99 Located in Singapore's district D27 near Sembawang, Yishun in the area Far North (North region).