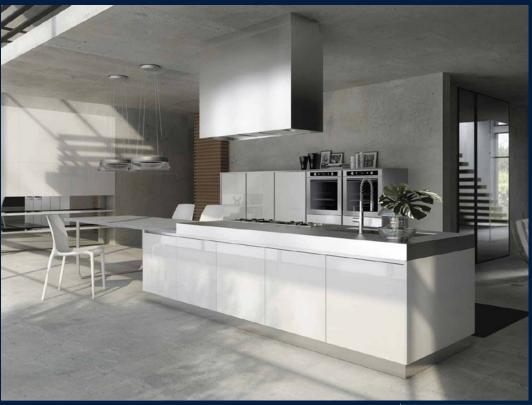

#### **26 NEWTON**

Spacious 1,539sqft (143sqm), partially furnished, 2 bedroom, 2 bathroom Condominium for Sale. Completed in 2016, this penthouse corner unit is in original condition. Others: Freehold, facing north, 1 other room(s) This property is currently vacant and ready to move in. Located in Singapore's district D11 near Newton, Novena in the area Newton (Central region).

#### **INTERIOR FACILITIES**

Air-Conditioning

Balcony

Internet Connection

Jacuzzi

Private Garden

#### OTHER INTERIOR FEATURES

Cooker Hob/Hood

Dishwasher

Dryer

Fridge