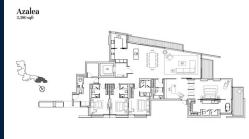

# RESIDENTIAL - CONDOMINIUM 3,380SQFT (314SQM) / CALL FOR PRICE!

3 - Bedroom

■ NO. OF FLOORS:

■ FLOOR/LEVEL: N/A - N/A

■ BED ROOMS: 3
■ BATH ROOMS: 3
■ MAIDS ROOMS: N/A
■ PARKING SPACES: N/A

■ LAYOUT TYPE: OTHER ■ FACING: N/A

■ VIEWING: N/A

■ SELLING PRICE: CALL FOR PRICE

**■ COMPLETION YEAR:** 201

#### **EDEN RESIDENCES CAPITOL**

Spacious 3,380sqft (314sqm), partially furnished, 3 bedroom, 3 bathroom Condominium for Sale. Completed in 2015, this unit is in original condition. Others: Leasehold 99 This property is currently vacant and ready to move in. Located in Singapore's district D06 near City Hall, Clarke Quay in the area City Hall (Central region).