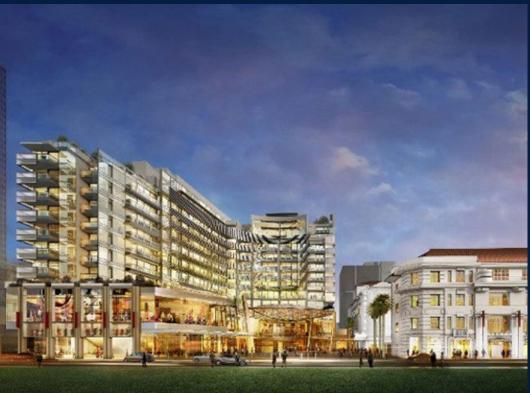

### **RESIDENTIAL - CONDOMINIUM**

11, STAMFORD ROAD, CITY HALL, CLARKE QUAY,

**SINGAPORE 178884** 

■ LISTING ID: SGLD60968881 ■ TENURE: LEASEHOLD 99

■ TITLE: N/A

■ **SIZE BUILT-UP**: 3,380SQFT (314SQM)
■ **SIZE LAND**: 4.081AC (1.651HA)

#### **EDEN RESIDENCES CAPITOL**

Spacious 3,380sqft (314sqm), partially furnished, 3 bedroom, 3 bathroom Condominium for Sale. Completed in 2015, this unit is in original condition. Others: Leasehold 99 This property is currently vacant and ready to move in. Located in Singapore's district D06 near City Hall, Clarke Quay in the area City Hall (Central region).