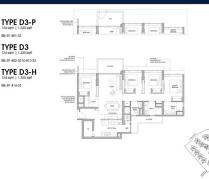

■ NO. OF FLOORS: 14

■ FLOOR/LEVEL: 10 - HIGH FLOOR

■ BED ROOMS: 4+1
■ BATH ROOMS: 3
■ MAIDS ROOMS: N/A
■ PARKING SPACES: N/A

■ LAYOUT TYPE: REGULAR

■ FACING: N/A
■ VIEWING: OTHER

■ SELLING PRICE: CALL FOR PRICE