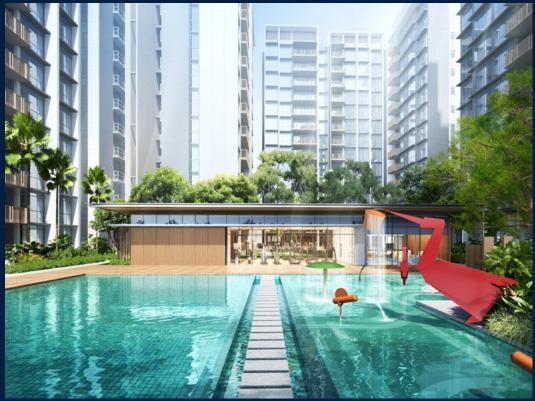

#### **NORTH GAIA**

Executive Condo for Sale: Partially furnished, 4 bedroom, 3 bathroom. Completion in 2027, this unit is in original condition. Tenure: Leasehold 99 Located in Singapore's district D27 near Sembawang, Yishun in the area Far North (North region).

#### **EXTERIOR FACILITIES**

24 Hours Security

• Clubhouse

Covered Car Park

Function Room

VISIT THIS PROPERTY AT: https://www.tanmary.com/property/SGLD62683980

L3008899K R007295A