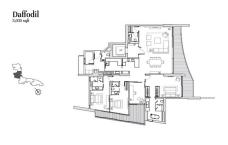

# **RESIDENTIAL - CONDOMINIUM**

11, STAMFORD ROAD, CITY HALL, CLARKE QUAY,

SINGAPORE 178884

■ LISTING ID: SGLD63154155 ■ TENURE: LEASEHOLD 99

■ TITLE: N/A

■ **SIZE BUILT-UP**: 3,035SQFT (282SQM)
■ **SIZE LAND**: 4.081AC (1.651HA)

■ NO. OF FLOORS:

■ FLOOR/LEVEL: N/A - N/A
■ BED ROOMS: 3+1
■ BATH ROOMS: 3
■ MAIDS ROOMS: N/A
■ PARKING SPACES: N/A

**■ LAYOUT TYPE**: REGULAR

■ FACING: N/A
■ VIEWING: N/A

■ SELLING PRICE: CALL FOR PRICE

**■ COMPLETION YEAR:** 2015