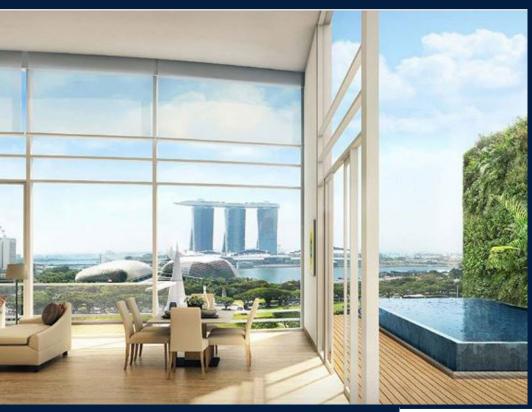

### **EDEN RESIDENCES CAPITOL**

Spacious 3,035sqft (282sqm), partially furnished, 3 bedroom, 3 bathroom Condominium for Sale. Completed in 2015, this unit is in original condition. Others: Leasehold 99, 1 other room(s) This property is currently vacant and ready to move in. Located in Singapore's district D06 near City Hall, Clarke Quay in the area City Hall (Central region).

### **EXTERIOR FACILITIES**

24 Hours Security

Covered Car Park

Landscaped Garden

Swimming Pool

VISIT THIS PROPERTY AT: https://www.tanmary.com/property/SGLD63154155

L3008899K R007295A