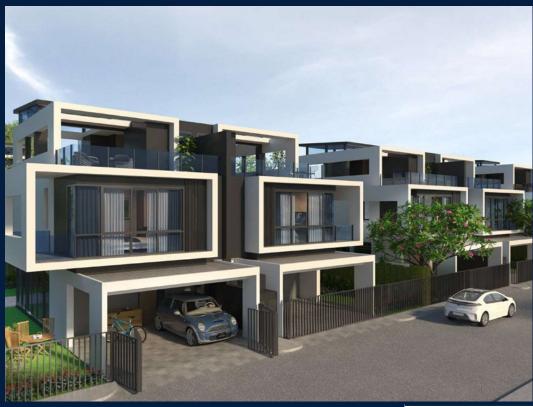

# **RESIDENTIAL - TOWN HOUSE**

390/1 TAMBON CHOENG THALE, THALANG DISTRICT, 83110, PHUKET, PHUKET, THAILAND

■ LISTING ID: SGLD65174616 ■ TENURE: FREEHOLD

■ TITLE: N/A

■ SIZE BUILT-UP: 3,423SQFT (318SQM)
■ SIZE LAND: 2.372AC (0.960HA)

■ NO. OF FLOORS:

■ FLOOR/LEVEL: N/A - N/A

■ BED ROOMS: 3
■ BATH ROOMS: 3
■ MAIDS ROOMS: N/A
■ PARKING SPACES: N/A

**■ LAYOUT TYPE**: REGULAR

■ FACING: N/A
■ VIEWING: OTHER

■ SELLING PRICE: CALL FOR PRICE

**■ COMPLETION YEAR:** 2027

#### LAGUNA PARK 2

Townhome for Sale: Partially furnished, 3 bedroom, 3 bathroom. Completion in 2027, this unit is in original condition. Tenure: Freehold