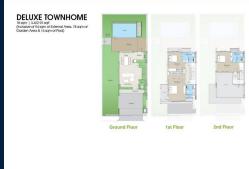

# RESIDENTIAL - TOWN HOUSE 3,423SQFT (318SQM) / CALL FOR PRICE!

3 - Bedroom Townhome

■ NO. OF FLOORS:

■ FLOOR/LEVEL: N/A - N/A

■ BED ROOMS: 3
■ BATH ROOMS: 3
■ MAIDS ROOMS: N/A
■ PARKING SPACES: N/A

**■ LAYOUT TYPE**: REGULAR

■ FACING: N/A
■ VIEWING: OTHER

■ SELLING PRICE: CALL FOR PRICE

**■ COMPLETION YEAR:** 2027