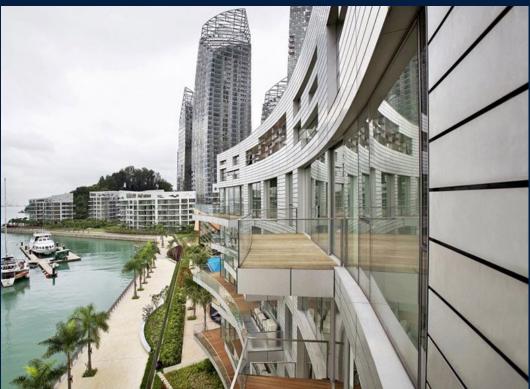

#### **RESIDENTIAL - CONDOMINIUM REFLECTIONS AT KEPPEL BAY, 1, KEPPEL BAY** VIEW, HARBOURFRONT, TELOK BLANGAH,

FOR SALE

LISTING ID: TENURE: TITLE: SIZE BUILT-UP: SIZE LAND: NO. OF FLOORS: FLOOR/LEVEL: BED ROOMS: BATH ROOMS: MAIDS ROOMS: PARKING SPACES: LAYOUT TYPE: FACING: VIEWING: SELLING PRICE:

### **REFLECTIONS AT KEPPEL BAY**

Spacious 2,207sqft (205sqm), partially furnished, 3 bedroom, 2 bathroom Condominium for Sale. Completed in 2011, this high floor unit is in original condition. Others: Leasehold 99, 1 other room(s) This property is currently vacant and ready to move in. Located in Singapore's district D04 near Harbourfront, Telok Blangah in the area Keppel (Central region).