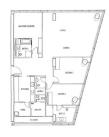

COMPLETION YEAR:

CONDITION:

FURNISHING:

LISTING DATE:

SGLD67064032 **LEASEHOLD 99** N/A 2,207SQFT (205SQM) 20.757AC (8.400HA) N/A N/A - HIGH FLOOR 3+1 2 N/A N/A REGULAR N/A OTHER

2011 ORIGINAL CONDITION PARTIALLY FURNISHED MAY 12, 2023

### **REFLECTIONS AT KEPPEL BAY**

Spacious 2,207sqft (205sqm), partially furnished, 3 bedroom, 2 bathroom Condominium for Sale. Completed in 2011, this high floor unit is in original condition. Others: Leasehold 99, 1 other room(s) This property is currently vacant and ready to move in. Located in Singapore's district D04 near Harbourfront, Telok Blangah in the area Keppel (Central region).