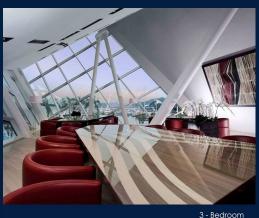

### **REFLECTIONS AT KEPPEL BAY**

Spacious 2,207sqft (205sqm), partially furnished, 3 bedroom, 2 bathroom Condominium for Sale. Completed in 2011, this high floor unit is in original condition. Others: Leasehold 99, 1 other room(s) This property is currently vacant and ready to move in. Located in Singapore's district D04 near Harbourfront, Telok Blangah in the area Keppel (Central region).

### **INTERIOR FACILITIES**

- Air-Conditioning
- Balcony